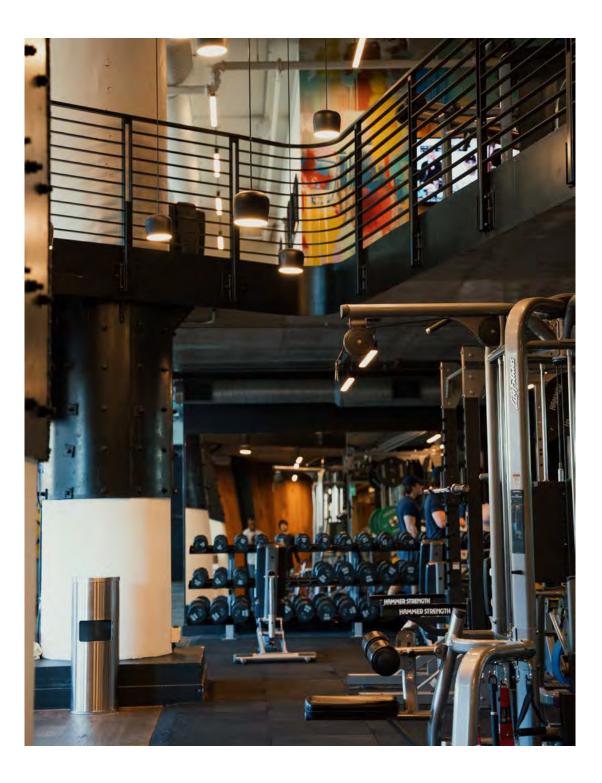

The Club was founded as more than just a social club. With a focus on diversity and community engagement, members have the opportunity to connect with artists, nonprofits, civic leaders and business leaders amid a 135,000-square-foot campus that includes a world-class gym, a 14-room boutique hotel, collaborative workspace and private office suites, dining options, a movie theater, a game room with bowling lanes, and a ballroom. Through every room and hallway, a diverse and ever-changing art collection within this non-traditional gallery space defines the Club as a cultural and community locus in Philadelphia, showcasing both world class artists as well as emerging local artists. In a multicultural city rich with educators, innovators, entrepreneurs and artists, Fitler Club is the hub where they gather to learn, adapt, and collaborate.