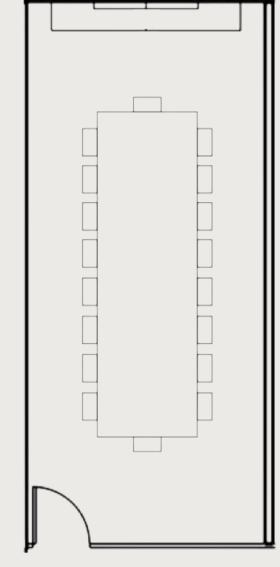

### THE GLASS BOARDROOM

**THE DETAILS** 186 sq. ft. Capacity: 10

Dimensions: 10.5' x 18'