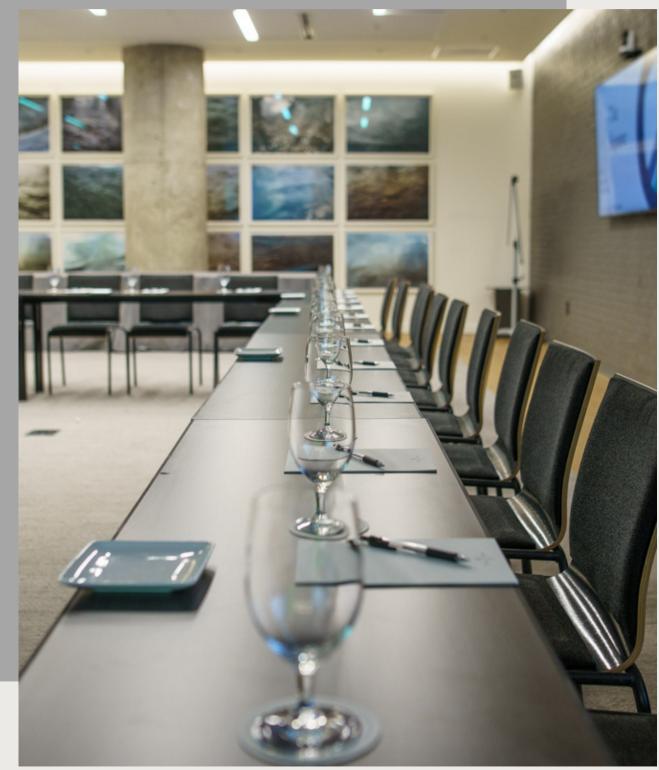

# THE SQUARE BOARDROOM

# THE **SQUARE**

THE DETAILS 1,280 sq. ft. Capacity: 60 Classroom; 80 Theater Dimensions: 46' x 28'

107 sq. ft. Capacity: 6