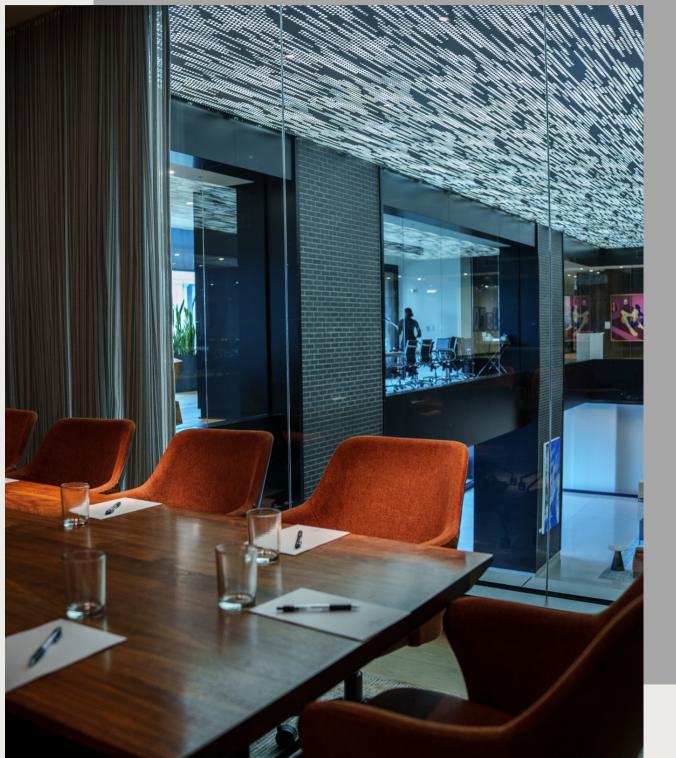

### THE GLASS BOARDROOM

**THE DETAILS** 186 sq. ft. Capacity: 10

Dimensions: 10.5' x 18'