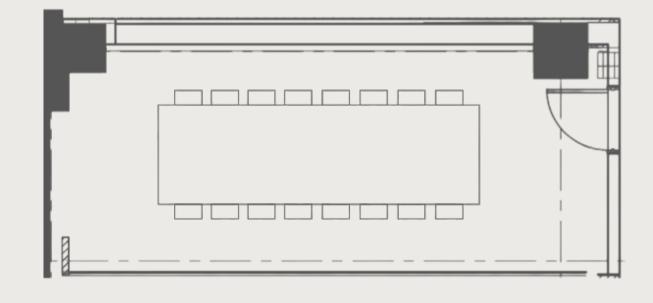

### THE BOARDROOM

**THE DETAILS** 253 sq. ft. Capacity: 16 Dimensions: 11' x 23'