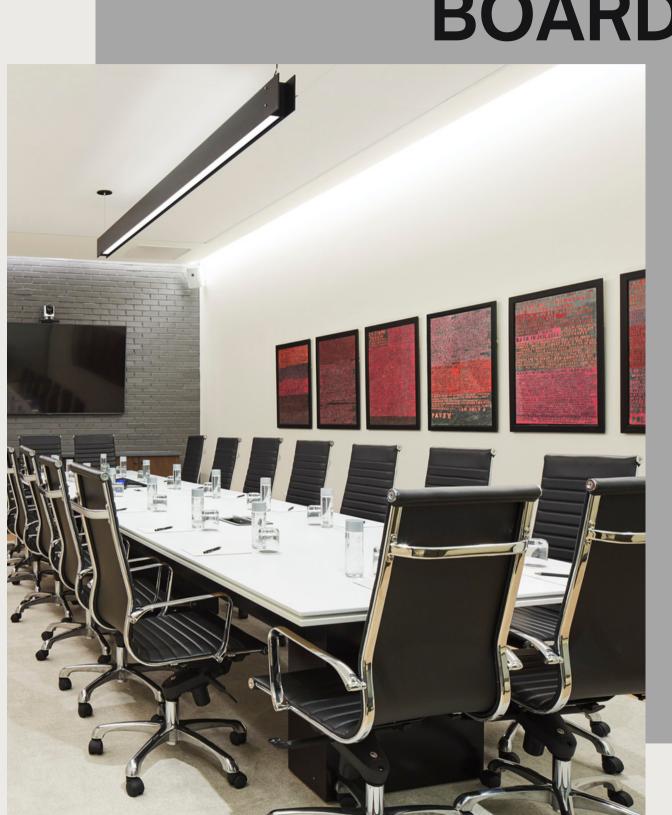

# THE EXECUTIVE BOARDROOM

### THE BOARDROOM

**THE DETAILS** 253 sq. ft. Capacity: 16 Dimensions: 11' x 23'