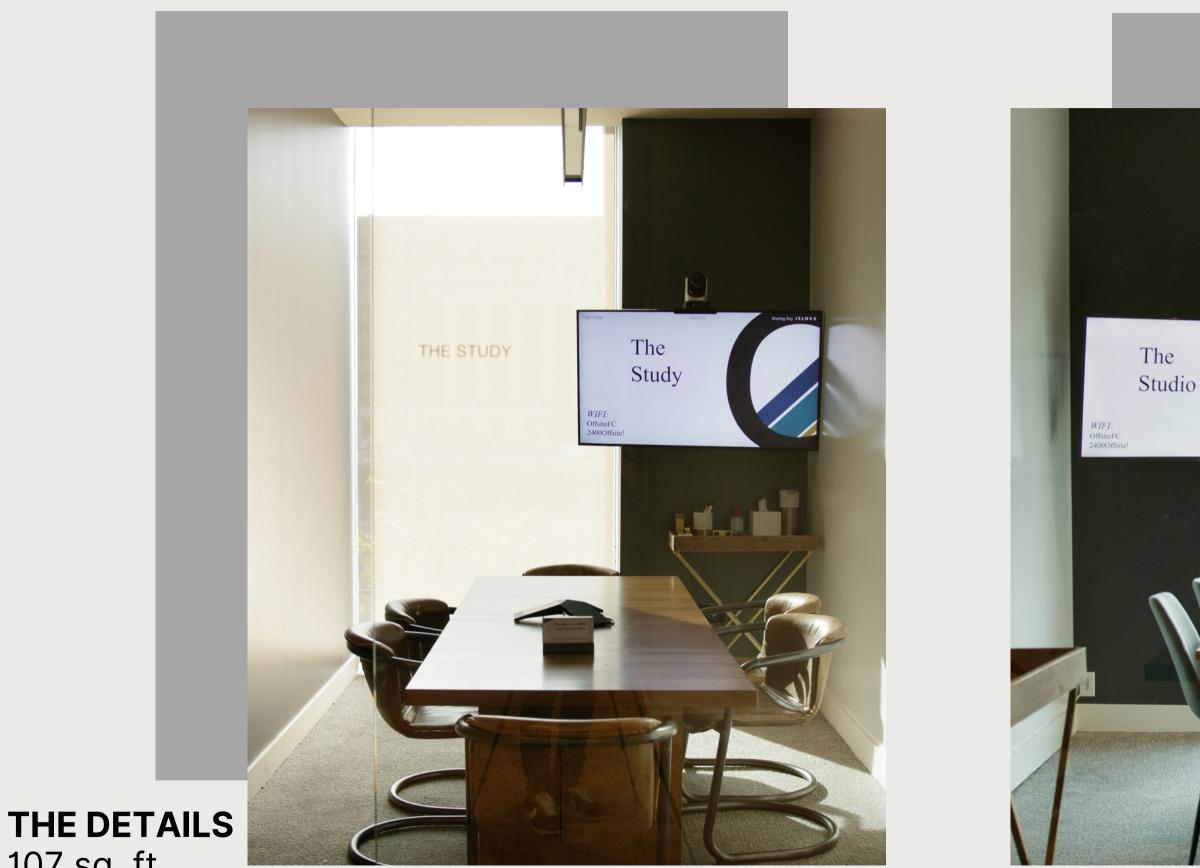

# THE **SQUARE**

THE DETAILS 1,280 sq. ft. Capacity: 60 Classroom; 80 Theater Dimensions: 46' x 28'

107 sq. ft. Capacity: 6

# THE STUDY & THE STUDIO

**THE DETAILS** 140 sq. ft. Capacity: 6