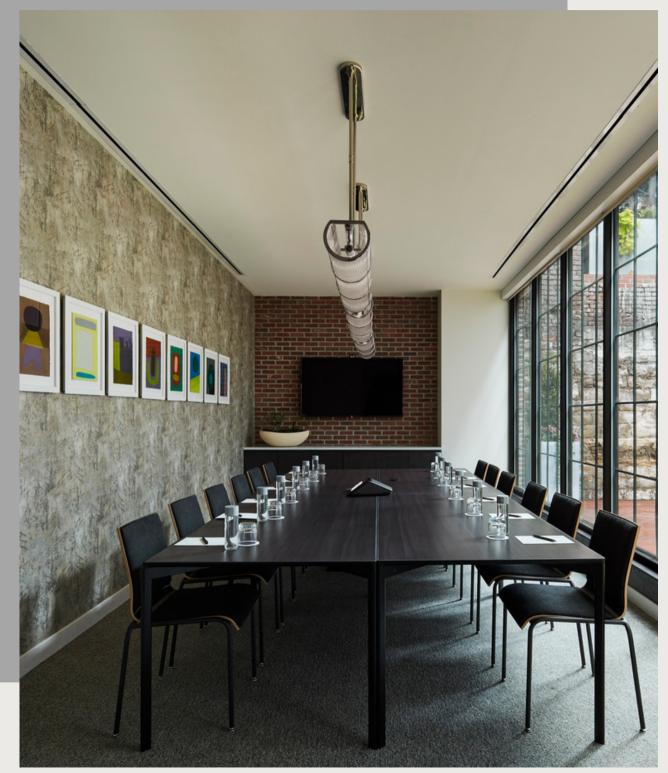

# THE EXECUTIVE BOARDROOM

### THE BOARDROOM

**THE DETAILS** 253 sq. ft. Capacity: 16 Dimensions: 11' x 23'