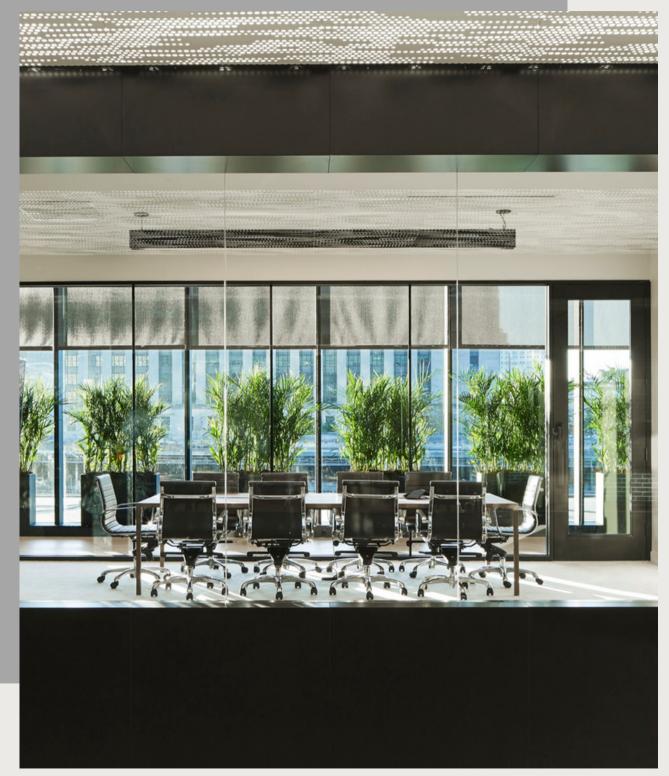

### MEETINGS

24 S 24th Street Philadelphia, PA 19103



The Gallery in Offsite

# **EVERYTHING** YOU NEED TO **HOST YOUR** TEAM

From shared workspace to private meeting rooms, conference rooms and more, if you're hosting a meeting, Offsite is the place to be.

### THE GLASS BOARDROOM





**THE DETAILS** 186 sq. ft. Capacity: 10

Dimensions: 10.5' x 18'



### THE DETAILS

195 sq. ft. Capacity: 8-10 Dimensions: 10.5' x 18'



# THE EXECUTIVE BOARDROOM

### THE BOARDROOM





**THE DETAILS** 253 sq. ft. Capacity: 16 Dimensions: 11' x 23'



### THE DETAILS

340 sq. ft. Capacity: 18 Dimensions: 20' x 28'



# THE SQUARE BOARDROOM

# THE **SQUARE**





THE DETAILS 1,280 sq. ft. Capacity: 60 Classroom; 80 Theater Dimensions: 46' x 28'



107 sq. ft. Capacity: 6

# THE STUDY & THE STUDIO



**THE DETAILS** 140 sq. ft. Capacity: 6

### THE BALLROOM





**THE DETAILS** 4,600 sq. ft. Capacity: 300 Dimensions: 54' x 85'



If you foresee your team booking corporate events at the Club on a regular basis, Team Membership may be of interest. This membership is available for small