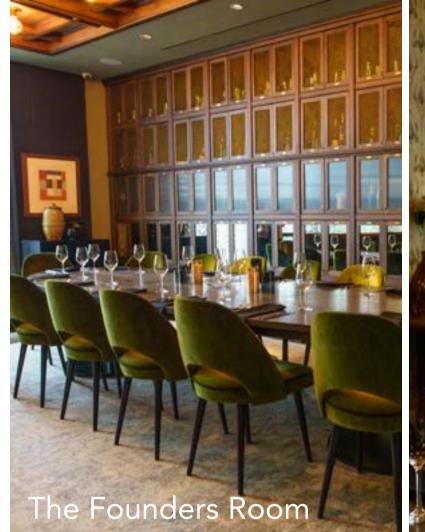

#### - THE FOUNDERS ROOM -

THE SPACE 450 sq. ft.

CAPACITY 15

FUNCTIONS
Breakfast, Brunch, Lunch,
Dinner, Meetings