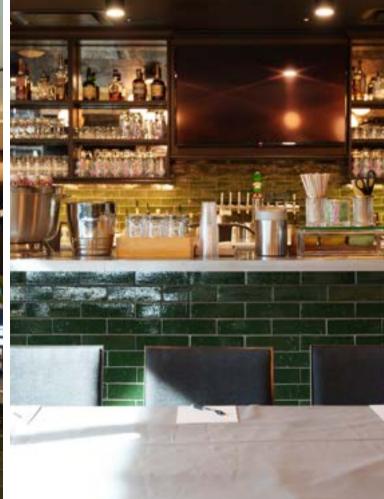

#### - THE BACK BAR -

THE SPACE 450 sq. ft.

CAPACITY 42 Seated, 60 Standing

FUNCTIONS
Breakfast, Brunch, Lunch,
Happy Hours, Meetings