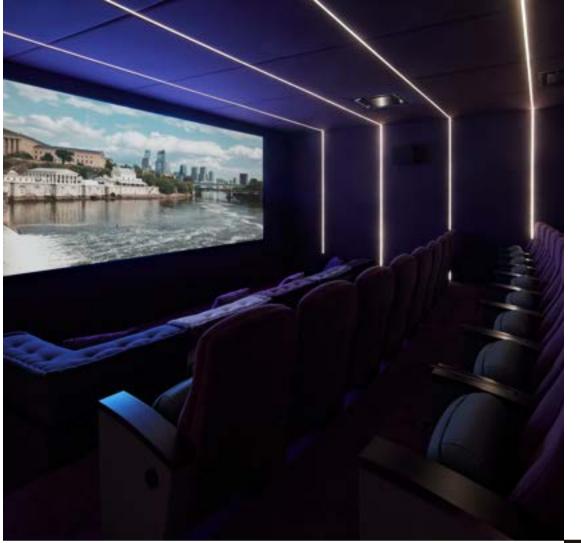

#### - THE SCREENING ROOM -

THE SPACE 575 sq. ft.

CAPACITY 32

FUNCTIONS Meetings and Parties