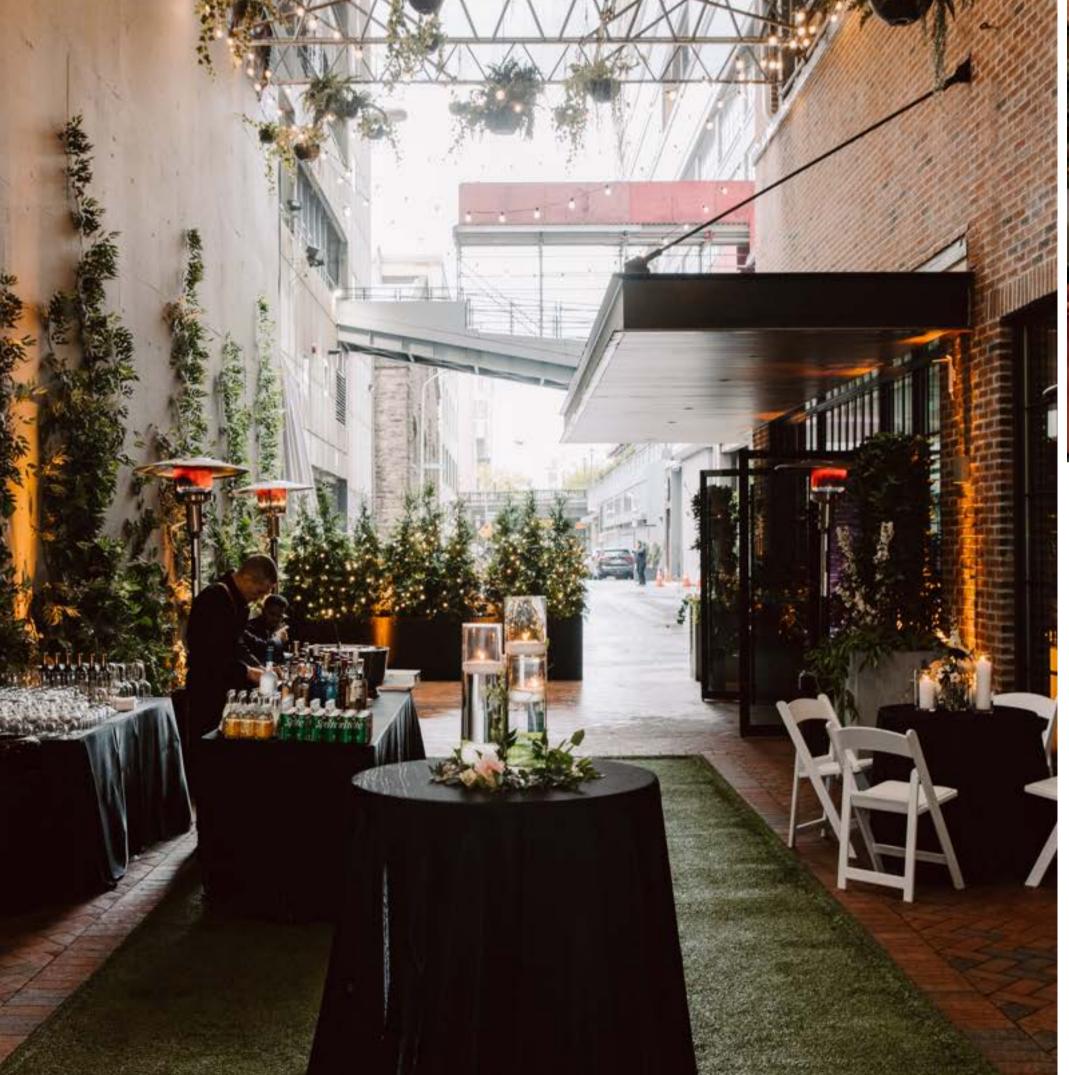

# - THE GARDEN -

A gorgeous gathering space before the big event inside or the perfect spot for a more intimate outdoor event.

THE SPACE 1,800 sq. ft.

CAPACITY 100 Seated Dinner

FUNCTIONS Receptions, Cocktail Hour, Seated Dinner