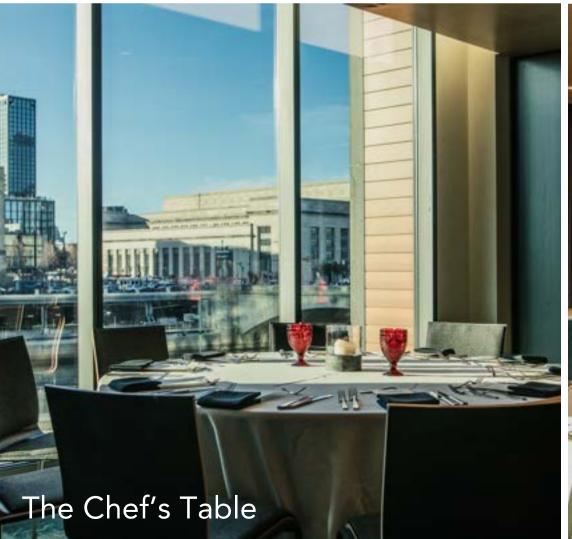

# - THE CHEF'S TABLE -

THE SPACE 575 sq. ft.

CAPACITY 32

FUNCTIONS
Breakfast, Brunch, Lunch, Dinner,
Receptions, Meetings