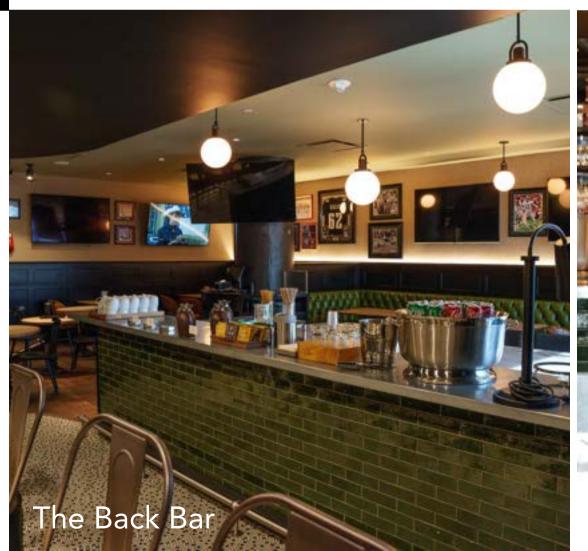

#### - THE BACK BAR -

THE SPACE 450 sq. ft.

CAPACITY 42 Seated, 60 Standing

FUNCTIONS
Breakfast, Brunch, Lunch,
Happy Hours, Meetings