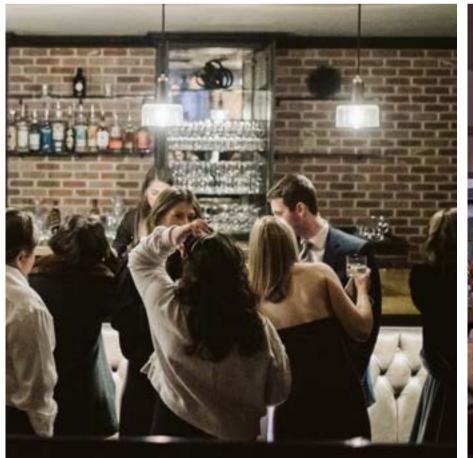

#### - THE BACK BAR -

THE SPACE 450 sq. ft.

CAPACITY 42 Seated, 60 Standing

FUNCTIONS
Breakfast, Brunch, Lunch,
Happy Hours, Meetings