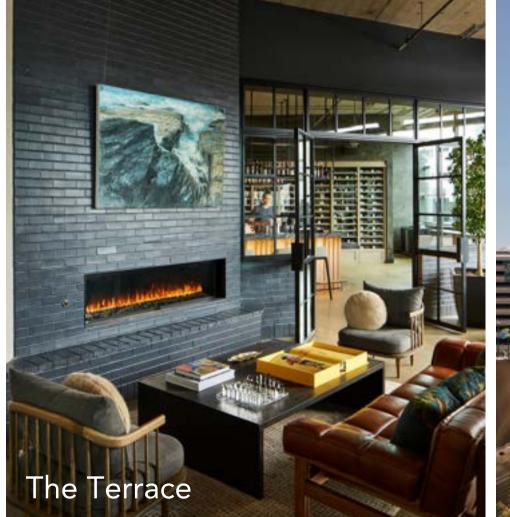

#### - THE TERRACE & BALCONY -

THE SPACE 1,590 sq. ft.

CAPACITY 75 Standing; 60 Seated

FUNCTIONS
Breakfast, Brunch, Lunch, Dinner,
Receptions, Weddings