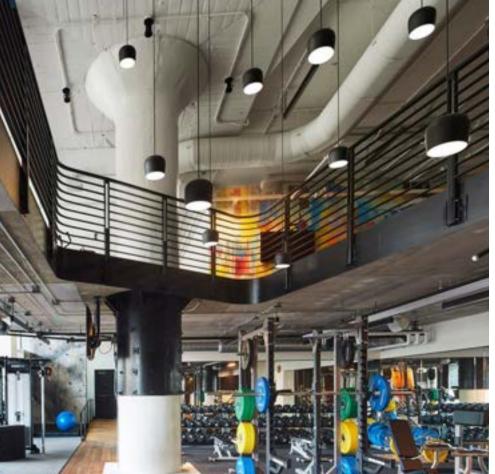

The Club was founded as more than just a social club. With a focus on diversity and community engagement, members have the opportunity to connect with artists, nonprofits, civic leaders and business leaders amid a 135,000-square-foot campus that includes a world-class gym, a 14-room boutique hotel, collaborative workspace and private office suites, dining options, a movie theater, a game room with bowling lanes, and a ballroom. Through every room and hallway, a diverse and ever-changing art collection within this non-traditional gallery space defines the Club as a cultural and community locus in Philadelphia, showcasing both world class artists as well as emerging local artists. In a multicultural city rich with educators, innovators, entrepreneurs and artists, Fitler Club is the hub where they gather to learn, adapt, and collaborate.