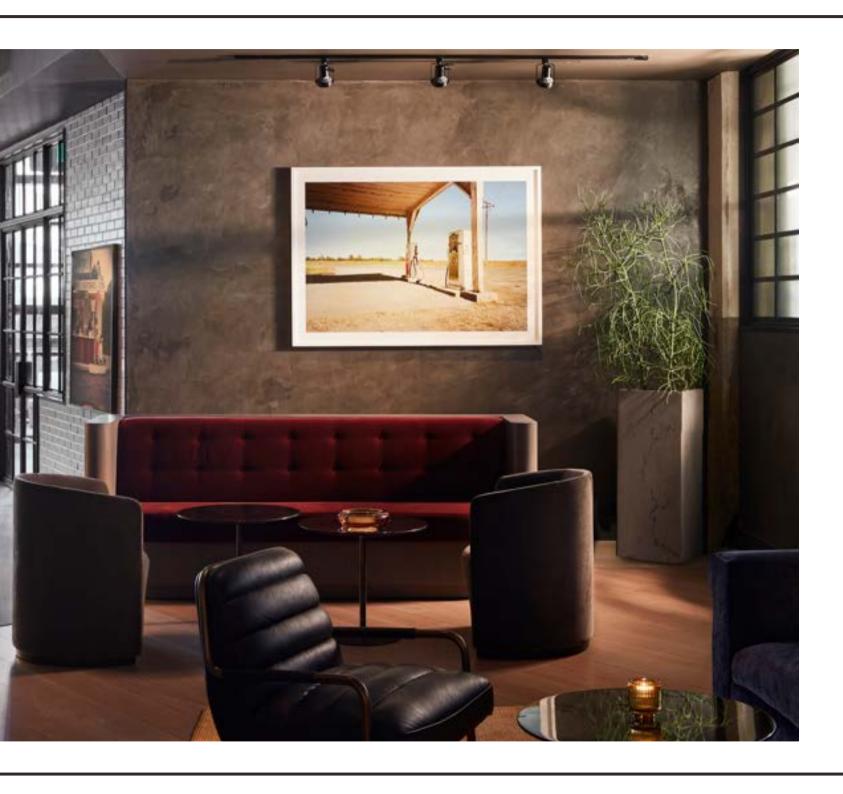

#### - THE BACK BAR -

THE SPACE 450 sq. ft.

CAPACITY 42 Seated, 60 Standing

FUNCTIONS
Breakfast, Brunch, Lunch,
Happy Hours, Meetings