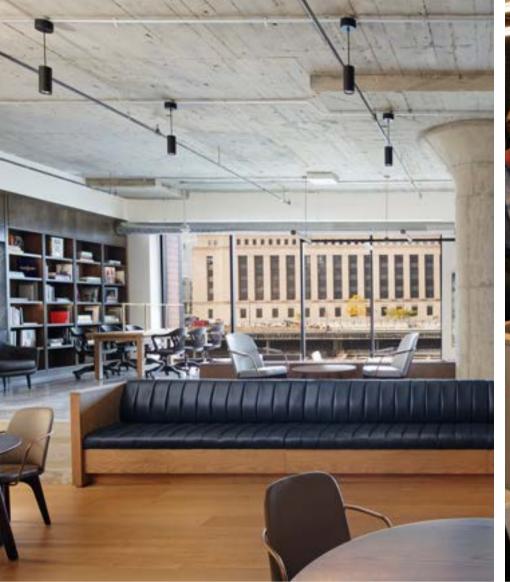

# - THE GALLERY -

THE SPACE 2,300 sq. ft.

CAPACITY 100

FUNCTIONS Receptions

#### - THE TERRACE & BALCONY -

THE SPACE 1,590 sq. ft.

CAPACITY 75 Standing; 60 Seated

FUNCTIONS
Breakfast, Brunch, Lunch, Dinner,
Receptions, Weddings