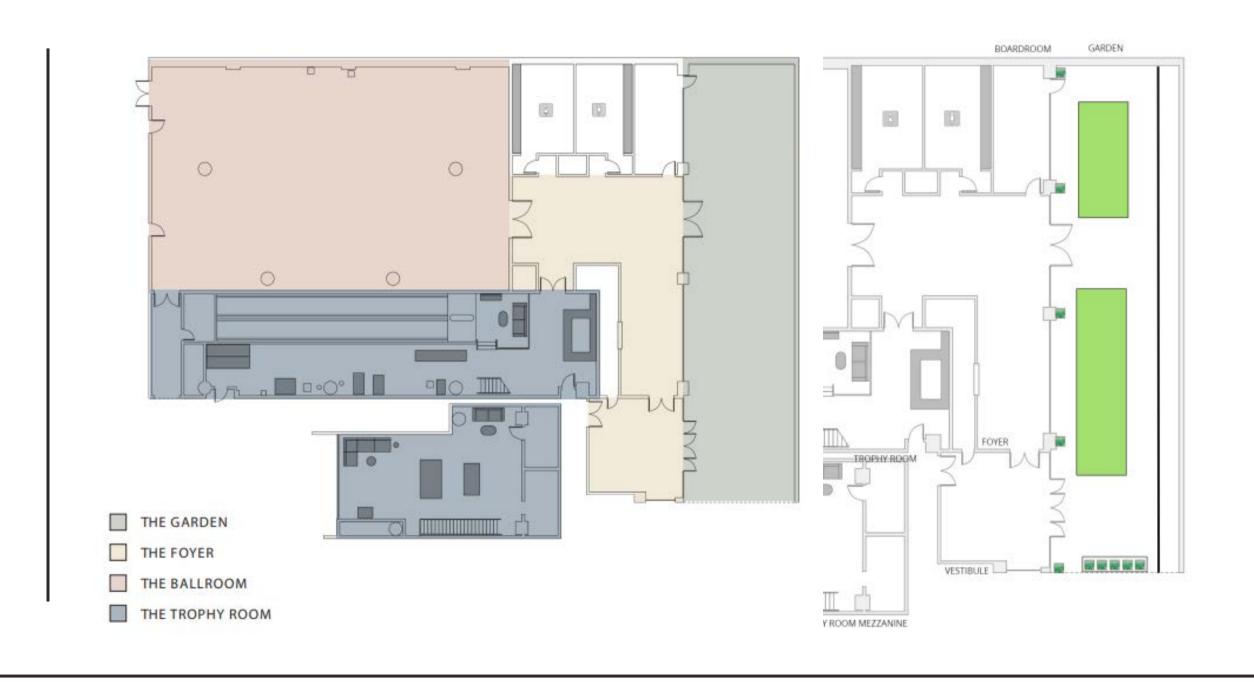

# THE EVENT COMPLEX

10,000 SQ. FT. OF FLEXIBLE
HIGH-TECH EVENT SPACE TO
HOST AND CATER
EVERYTHING FROM INTIMATE
GATHERINGS TO LARGE
SCALE CELEBRATIONS AND
GALAS.

# - THE GARDEN -

A gorgeous gathering space before the big event inside or the perfect spot for a more intimate outdoor event.

THE SPACE 1,800 sq. ft.

CAPACITY 100 Seated Dinner

FUNCTIONS Receptions, Cocktail Hour, Seated Dinner

THE SPACE 4,200 sq. ft.

CAPACITY
300 Seated Reception,
225-275 Rounds with Dance Floor,
300 Theater Style

FUNCTIONS
Receptions, Seated Dinner,
Conference Meetings

RENTAL FEE \$45pp Meeting Day Conference

#### - THE BALLROOM -

A modern, urban space that speaks to your sense of style; a blank canvas to create the perfect setting; and room for everyone you know, and then some, to celebrate the night away!

#### - THE TROPHY ROOM -

The coolest and most unique event space in Philadelphia! The room includes bowling, billiards, table tennis, pop-a-shot, a photo booth, and your favorite old-school arcade games.

THE SPACE 2,475 sq. ft. including Mezzanine

> CAPACITY 150 Reception

FUNCTIONS
Cocktail Hours, Receptions, After Parties