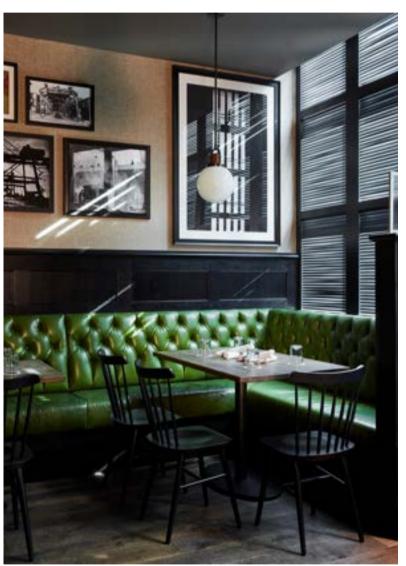

#### - THE BACK BAR -

THE SPACE 450 sq. ft.

CAPACITY 42 Seated, 60 Standing

FUNCTIONS
Breakfast, Brunch, Lunch,
Happy Hours, Meetings