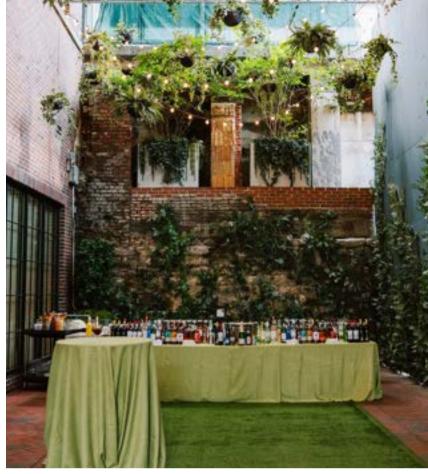

# - THE GARDEN -

A gorgeous gathering space before the big event inside or the perfect spot for a more intimate outdoor event.

THE SPACE 1,800 sq. ft.

CAPACITY 100 Seated Dinner

FUNCTIONS Receptions, Cocktail Hour, Seated Dinner