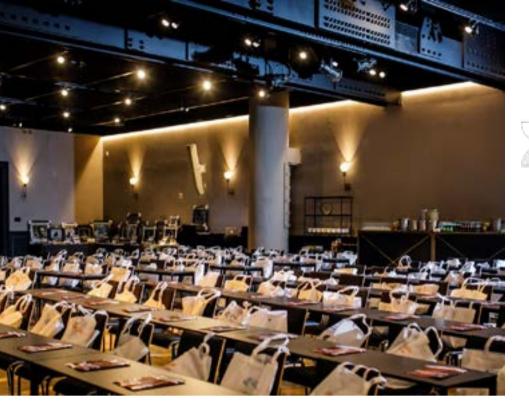

THE SPACE 4,200 sq. ft.

CAPACITY
300 Seated Reception,
225-275 Rounds with Dance Floor,
300 Theater Style

FUNCTIONS
Receptions, Seated Dinner,
Conference Meetings

RENTAL FEE \$45pp Meeting Day Conference