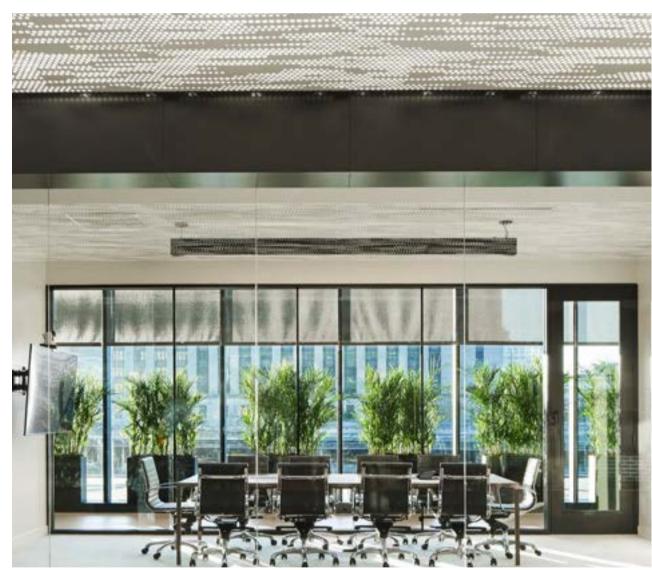

THE SPACE 4,200 sq. ft.

CAPACITY
300 Seated Reception,
225-275 Rounds with Dance Floor,
300 Theater Style

FUNCTIONS
Receptions, Seated Dinner,
Conference Meetings

RENTAL FEE \$45pp Meeting Day Conference