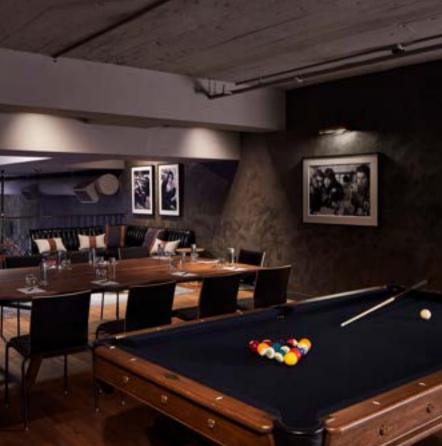

#### - THE TROPHY ROOM -

The coolest and most unique event space in Philadelphia! The room includes bowling, billiards, table tennis, pop-a-shot, a photo booth, and your favorite old-school arcade games.

THE SPACE 2,475 sq. ft. including Mezzanine

> CAPACITY 150 Reception

FUNCTIONS
Cocktail Hours, Receptions, After Parties