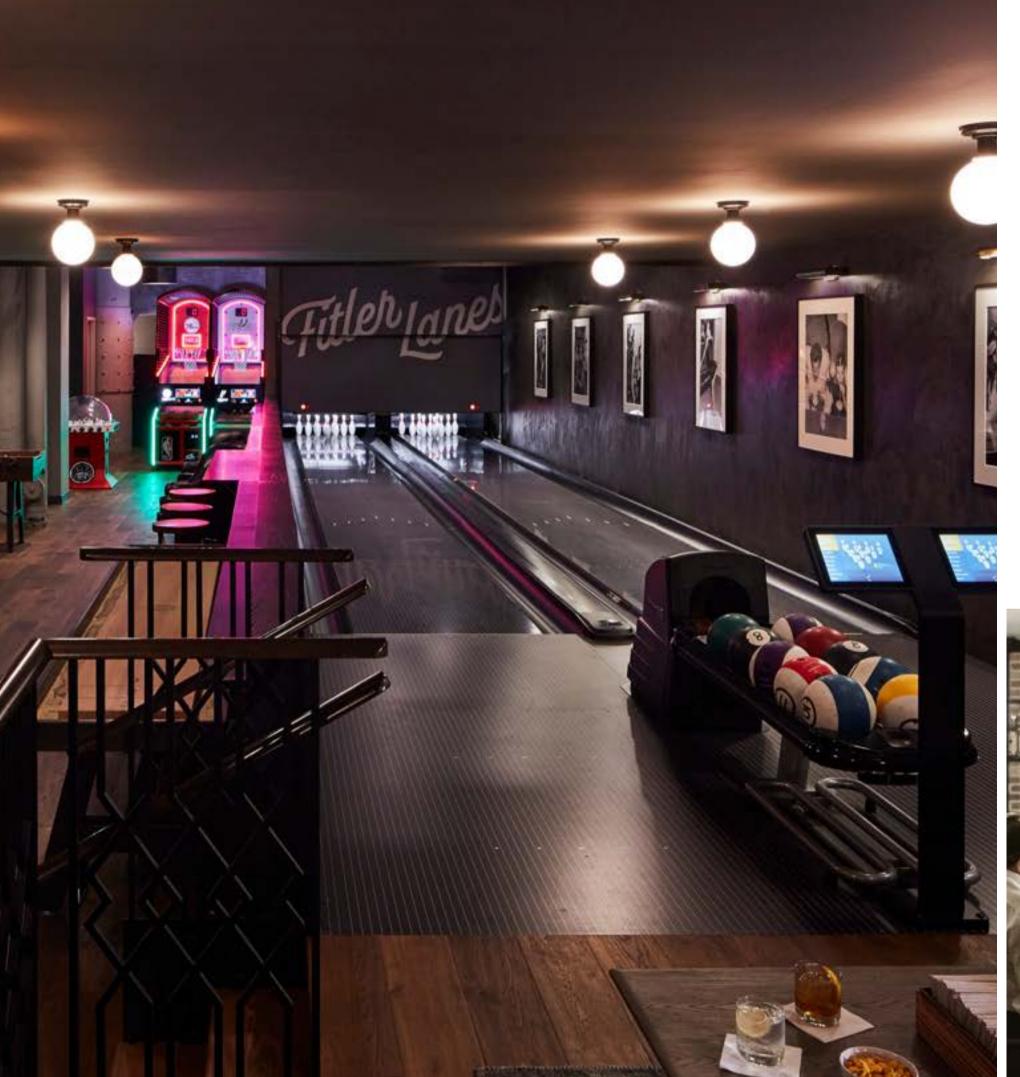

#### - THE TROPHY ROOM -

The coolest and most unique event space in Philadelphia! The room includes bowling, billiards, table tennis, pop-a-shot, a photo booth, and your favorite old-school arcade games.

THE SPACE 2,475 sq. ft. including Mezzanine

> CAPACITY 150 Reception

FUNCTIONS
Cocktail Hours, Receptions, After Parties