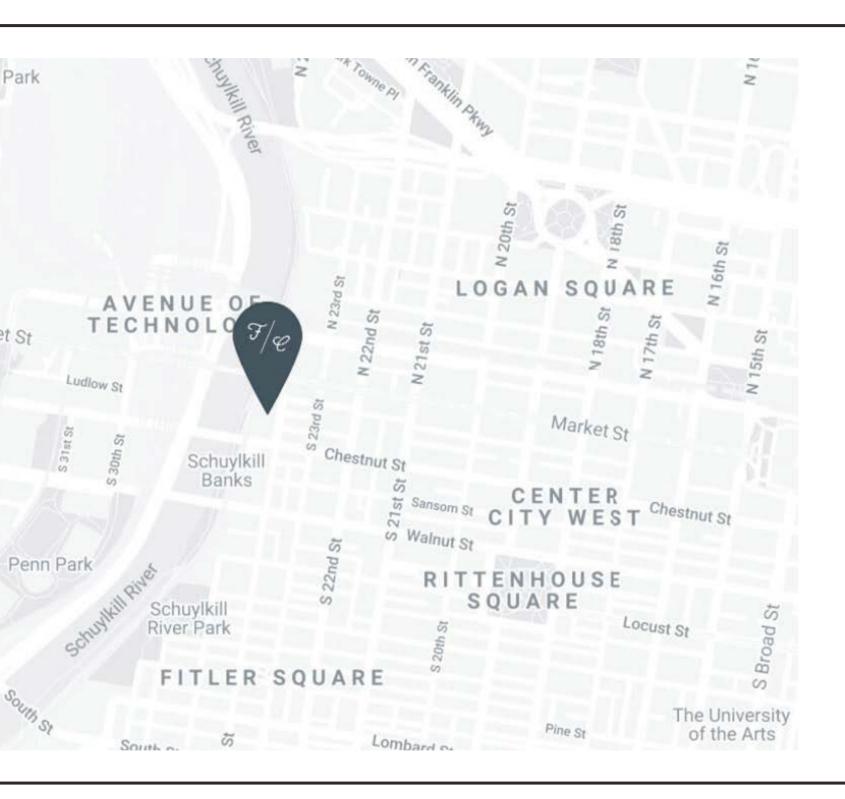

# Fitler Plub

#### PRIVATE EVENTS

24 S 24th Street Philadelphia, PA 19103

# ABOUT FITLER CLUB



Fitler Club is an urban social club for socially conscious, forward-thinking Philadelphians, combining world-class dining, fitness, social, and business offerings all under one roof.

The Club was founded as more than just a social club. With a focus on diversity and community engagement, members have the opportunity to connect with artists, nonprofits, civic leaders and business leaders amid a 135,000-square-foot campus that includes a world-class gym, a 14-room boutique hotel, collaborative workspace and private office suites, dining options, a movie theater, a game room with bowling lanes, and a ballroom. Through every room and hallway, a diverse and ever-changing art collection within this non-traditional gallery space defines the Club as a cultural and community locus in Philadelphi