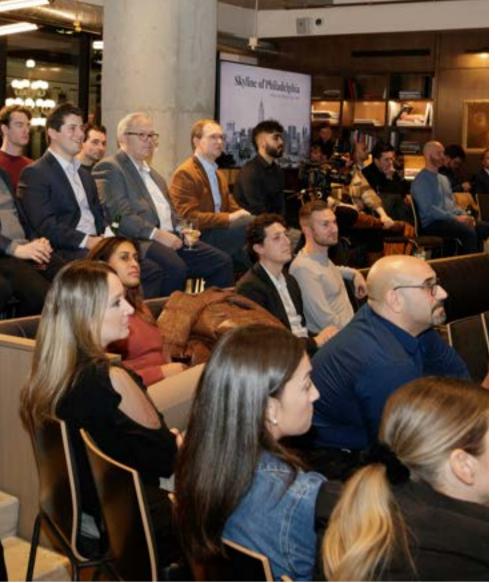

#### - THE TROPHY ROOM -

The coolest and most unique event space in Philadelphia! The room includes bowling, billiards, table tennis, pop-a-shot, a photo booth, and your favorite old-school arcade games.

THE SPACE 2,475 sq. ft. including Mezzanine

> CAPACITY 150 Reception

FUNCTIONS
Cocktail Hours, Receptions, After Parties