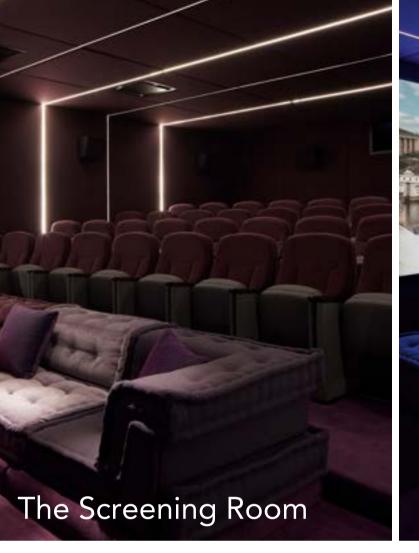

#### - THE SCREENING ROOM -

THE SPACE 575 sq. ft.

CAPACITY 32

FUNCTIONS Meetings and Parties