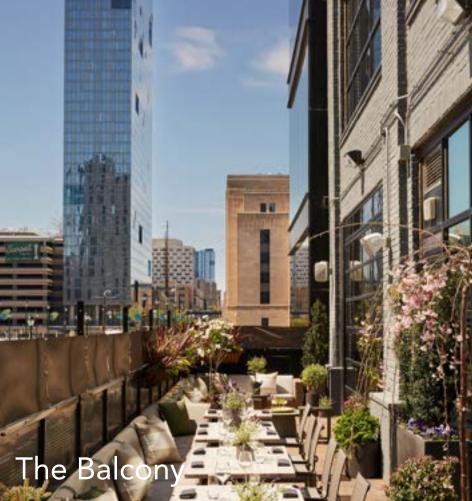

#### - THE TERRACE & BALCONY -

THE SPACE 1,590 sq. ft.

CAPACITY 75 Standing; 60 Seated

FUNCTIONS
Breakfast, Brunch, Lunch, Dinner,
Receptions, Weddings