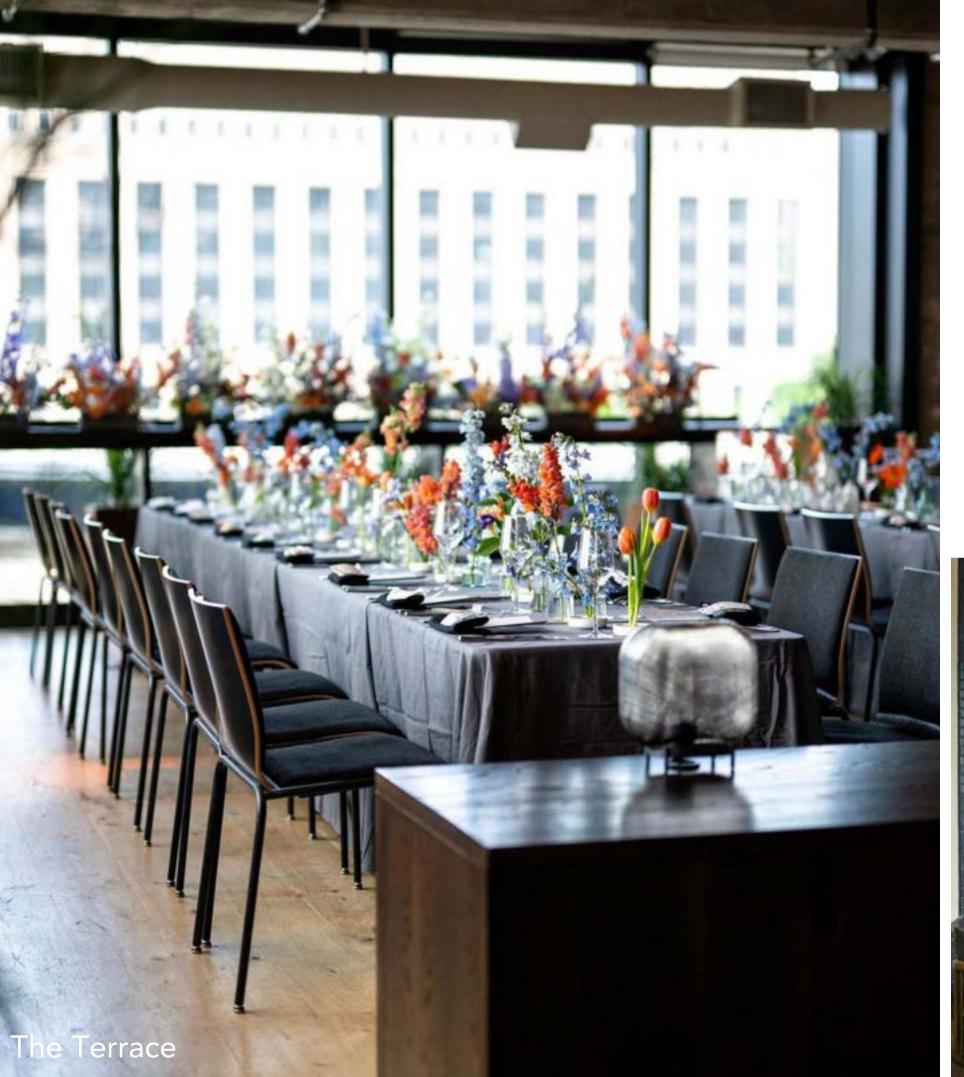

#### - THE TERRACE & BALCONY -

THE SPACE 1,590 sq. ft.

CAPACITY 75 Standing; 60 Seated

FUNCTIONS
Breakfast, Brunch, Lunch, Dinner,
Receptions, Weddings