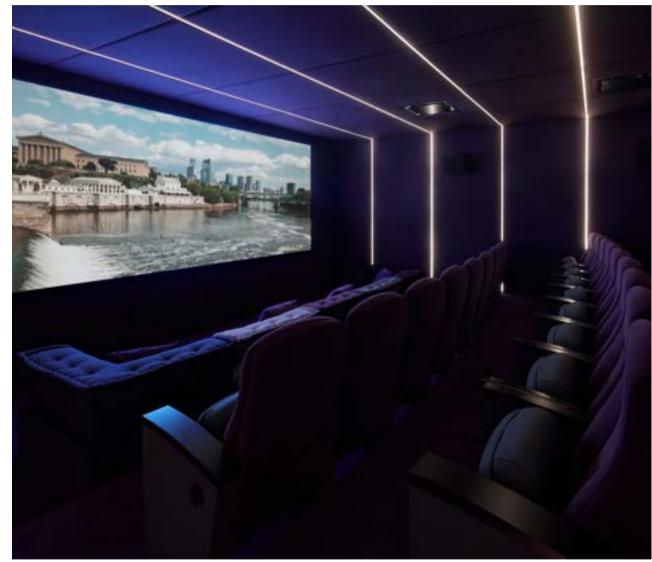

#### - THE SCREENING ROOM -

THE SPACE 575 sq. ft.

CAPACITY 32

FUNCTIONS Meetings and Parties